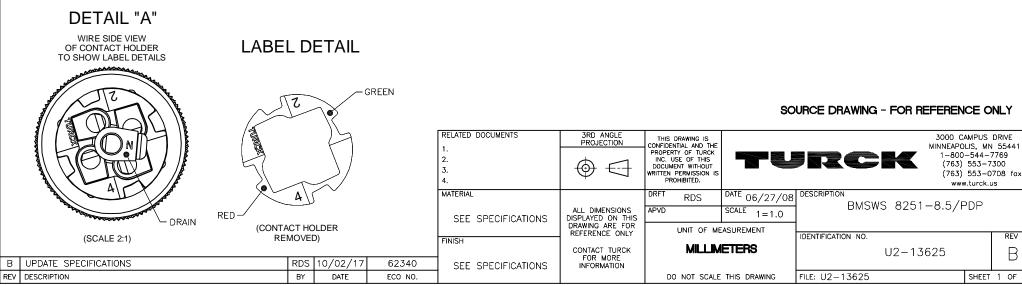

| MALE END VIEW                                                                       |
|-------------------------------------------------------------------------------------|
|                                                                                     |
| 1 = N/C<br>$2 = GREEN (BUS_A)$<br>3 = N/C<br>$4 = RED (BUS_B)$<br>5 = BARE (SHIELD) |
|                                                                                     |