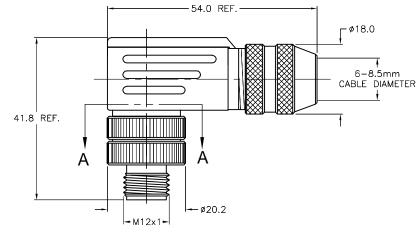

| SPECIFICATIONS                |                                  |  |
|-------------------------------|----------------------------------|--|
| CONTACT MATERIAL/PLATING      | BRASS/GOLD                       |  |
| COUPLING NUT MATERIAL/PLATING | ZINC/NICKEL                      |  |
| RATED CURRENT [A]             | 4.0 A                            |  |
| RATED VOLTAGE [V]             | 125V                             |  |
| WIRE SIZE                     | 26-18AWG                         |  |
| CABLE GRIP RANGE              | 6-8.5mm                          |  |
| TEMPERATURE RATING            | -40°C to +85°C (-40°F to +185°F) |  |
| PROTECTION CLASS              | IEC IP67                         |  |
| WIRE TERMINATION              | SCREW TERMINAL                   |  |